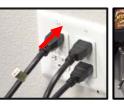

## FOUNTAIN SHUTDOWN

Complete the Fountain Sanitization Procedure at bottom of page

Unplug the fountain lobby electrical cord from the electrical outlet.

FOUNTAIN STARTUP

Turn off co2 supply to the fountain system.

Complete the Fountain Sanitization Procedure at bottom of page

Plug in the fountain electrical cord to the electrical outlet and turn co2 supply on. Remove all Bag-in-Box with expired date codes and dispose of properly.