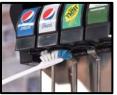

Turn the key switch to the ON position.

Note: Allow the Fountain unit to run for a minimum of 4 hours for proper dispensing temperature

Pour product into a pitcher. Fill pitcher twice and repeat process on all dispense valves