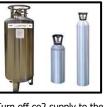

## FOUNTAIN SHUTDOWN

Complete the Fountain Sanitization Procedure at bottom of page

Unplug the fountain lobby electrical cord from the electrical outlet.

FOUNTAIN STARTUP

Turn off co2 supply to the fountain system.