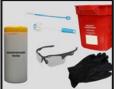

## FOUNTAIN SANITIZATION PROCEDURE

Complete the Fountain Sanitization Procedure at bottom of page

Wash your hands with soap and water

Put on disposable gloves and safety glasses

Prepare 2 gallons of 100 parts per million chlorine-based sanitizing solution in a dedicated bucket