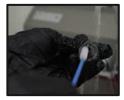

Turn the key switch to the OFF position

Remove all nozzles and diffusers, separate if necessary

Brush the nozzle and diffusers with a dedicated soft bristle flexible brush using warm water

Replace the nozzles and diffusers back into the bottom of the valves

Place nozzles and diffusers in sanitizing solution for 60-90 seconds. Remove and allow to air dry on a clean surface

Pour the remainder of sanitizing solution down the drip tray drain

Brush under each valve with a dedicated brush and sanitizing solution