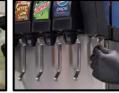

Turn the key switch to the OFF position

Remove all nozzles and diffusers, separate if necessary

Brush the nozzle and diffusers with a dedicated soft bristle flexible brush using warm water

Replace the nozzles and diffusers back into the bottom of the valves

Place nozzles and diffusers in sanitizing solution for 60-90 seconds. Remove and allow to air dry on a clean surface

Pour the remainder of sanitizing solution down the drip tray drain

Brush under each valve with a dedicated brush and sanitizing solution