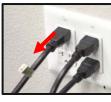

## FOUNTAIN SHUTDOWN

Complete the Fountain Sanitization Procedure at bottom of page

Unplug the fountain lobby electrical cord from the electrical outlet.

FOUNTAIN STARTUP

Turn off co2 supply to the fountain system.

Complete the Fountain Sanitization Procedure at bottom of page

Plug in the fountain electrical cord to the electrical outlet and turn co2 supply on. Remove all Bag-in-Box with expired date codes and dispose of properly.