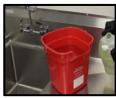

Put on disposable gloves and safety glasses

Prepare 2 gallons of 100 parts per million chlorine-based sanitizing solution in a dedicated bucket

Remove the nozzle

Brush the nozzle with a dedicated soft bristle flexible brush using