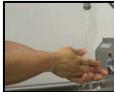

### FOUNTAIN SANITIZATION PROCEDURE

Cleaning supplies: Brushes, disposable gloves, safety glasses, sanitizing solution, spray bottle, and unscented disinfectant wipes

Wash your hands with soap and water