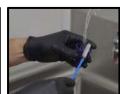

Put on disposable gloves and safety glasses

Prepare 2 gallons of 100 parts per million chlorine-based sanitizing solution in a dedicated bucket

Remove the nozzle

Brush the nozzle with a dedicated soft bristle flexible brush using

Place nozzle in sanitizing solution for 60-90 seconds. Remove and allow to air dry on a clean surface

Rinse, clean and sanitize the ice bin cover/'s and allow to air dry on a clean surface

Remove all ice and spray the ice bin with sanitizing solution.