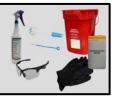

### FOUNTAIN SANITIZATION PROCEDURE

Cleaning supplies: Brushes, disposable gloves, safety glasses, sanitizing solution, spray bottle, and unscented disinfectant wipes

Wash your hands with soap and water

Put on disposable gloves and safety glasses

Prepare 2 gallons of 100 parts per million chlorine-based sanitizing solution in a dedicated bucket

Remove the nozzle

Brush the nozzle with a dedicated soft bristle flexible brush using