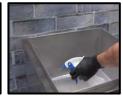

Place nozzle in sanitizing solution for 60-90 seconds. Remove and allow to air dry on a clean surface

Rinse, clean and sanitize the ice bin cover/'s and allow to air dry on a clean surface

Remove all ice and spray the ice bin with sanitizing solution.