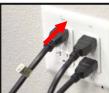

#### FOUNTAIN SHUTDOWN

Complete the Fountain Sanitization Procedure at bottom of page

Unplug the electrical cord for carbonator pump from the electrical outlet.

Turn off co2 supply to the fountain system.

## FOUNTAIN STARTUP

Complete the Fountain Sanitization Procedure at bottom of page

Plug the electrical cord for carbonator pump from the electrical outlet. Remove all Bag-in-Box with expired date codes and dispose of properly.