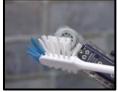

Put on disposable gloves and safety glasses

Prepare 2 gallons of 100 parts per million chlorine-based sanitizing solution in a dedicated bucket

Remove the nozzle

Brush the nozzle with a dedicated soft bristle flexible brush using

Immerse a clean brush in sanitizing solution and clean the entire ice chute. Allow to air dry

Brush the bar gun with a dedicated brush and sanitizing solution

Rinse the ice bin with clean water.

Clean the drain cup and insert with unscented disinfecting wipes